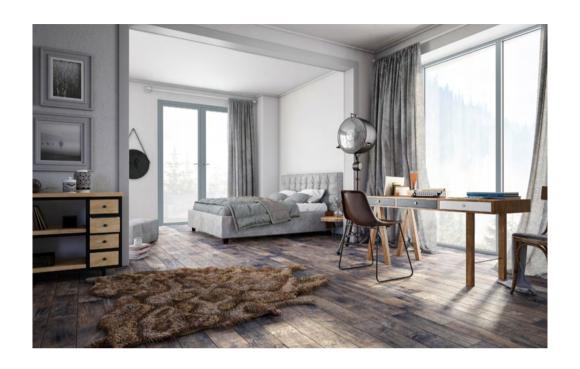

# High quality, innovative and versatile, Sheerline lets light flood in to open up interiors

Each Prestige installation is individually tailored to the exact requirements of your property. A range of different outer frame sizes accommodate different plaster lines and window reveals - ensuring a perfect, neat finish. Our versatile 72 - 80mm wide system is

available in casement, French and fixed windows and has been designed to be sympathetic to the modern trend for light, airy interiors. Using slim sashes allows more light to flood into your home, helping create that important sense of space and tranquillity.