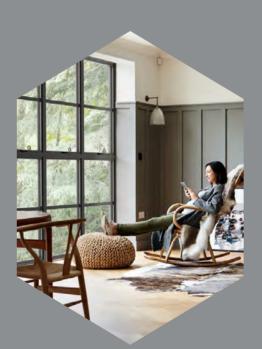

### Thermavic® technology helps keep you and your home snug and warm

Prestige combines aluminium's clean lines with exceptional thermal performance for up to an A+ Window Energy Rating.\* Our innovative Thermavic® multi-chamber thermal design, hidden away inside each window and door, helps keep you and your property well insulated against the worst of the UK weather. This closed-cell, insulating chamber acts as a thermal break and works in conjunction with high performance glazing to create class leading thermal performance, far superior to traditional polyamide thermal breaks. Sheerline's cills also feature this same technology coupled with innovative in-built weather sealing keeping draughts and rain safely outside.

### 1.3 U-value

W/(m<sup>2</sup>K) Double glazed

Thermal transmittance, also known as a U-value, measures the rate of transfer of heat. The better-insulated a window is, the lower the U-value will be.

### **0.9 U-value**W/(m²K) Triple glazed

glazing for the ultimate thermal performance. Triple glazing can also provide exceptional acoustic dampening to block out