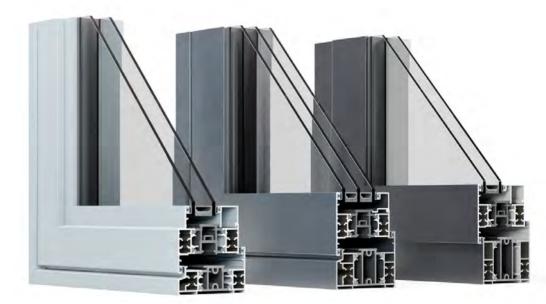

### Thermavic® technology helps keep you and your home snug and warm

Prestige combines aluminium's clean lines with exceptional thermal performance for up to an A+ Window Energy Rating.\* Our innovative Thermavic® multi-chamber thermal design, hidden away inside each window and door, helps keep you and your property well insulated against the worst of the UK weather. This closed-cell, insulating chamber acts as a thermal break and works in conjunction with high performance glazing to create class leading thermal performance, far superior to traditional polyamide thermal breaks. Sheerline's cills also feature this same technology coupled with innovative in-built weather sealing keeping draughts and rain safely outside.

### 1.3 U-value

W/(m<sup>2</sup>K) Double glazed

Thermal transmittance, also known as a U-value, measures the rate of transfer of heat. The better-insulated a window is, the lower the U-value will be.

### **0.9 U-value**W/(m²K) Triple glazed

glazing for the ultimate thermal performance. Triple glazing can also provide exceptional acoustic dampening to block out