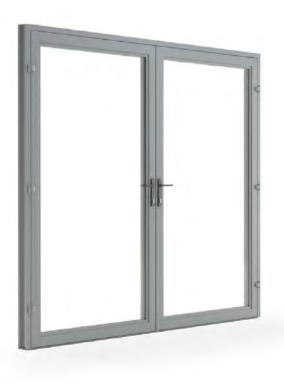

## Perfect for making an entrance

The Prestige system covers both single and French doors, so you can be sure of finding the perfect entrance for your home. All styles are offered with Part M compliant, thermally broken aluminium thresholds, ensuring there's no weak point in the thermal performance of your door and helping prevent condensation build-up. Continuing the high end aesthetics, no fixings are visible in the threshold, and designs follow the same clean, refined looks of our windows.