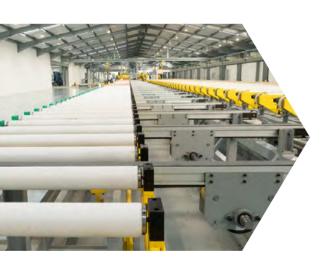

# Created from one of the most sustainable materials on the planet

Made from the most recycled and abundant metal in the Earth's crust and produced in the most energy efficient aluminium window facility in the UK, all Sheerline products are manufactured in the most sustainable way possible.

Our state-of-the-art, energy efficient SMS HYBREX press delivers energy savings of up to 55% compared to

traditional presses. The design of our systems also vastly reduces fabrication waste, minimising the unnecessary consumption of raw material and helping reduce your window and door's carbon footprint. This coupled to the high level of energy efficiency built into every Sheerline product helps build towards a greener future for all.

75%

Did you know 75% of the aluminium produced is still in use, thanks to its durability and highly efficient recycling processes.