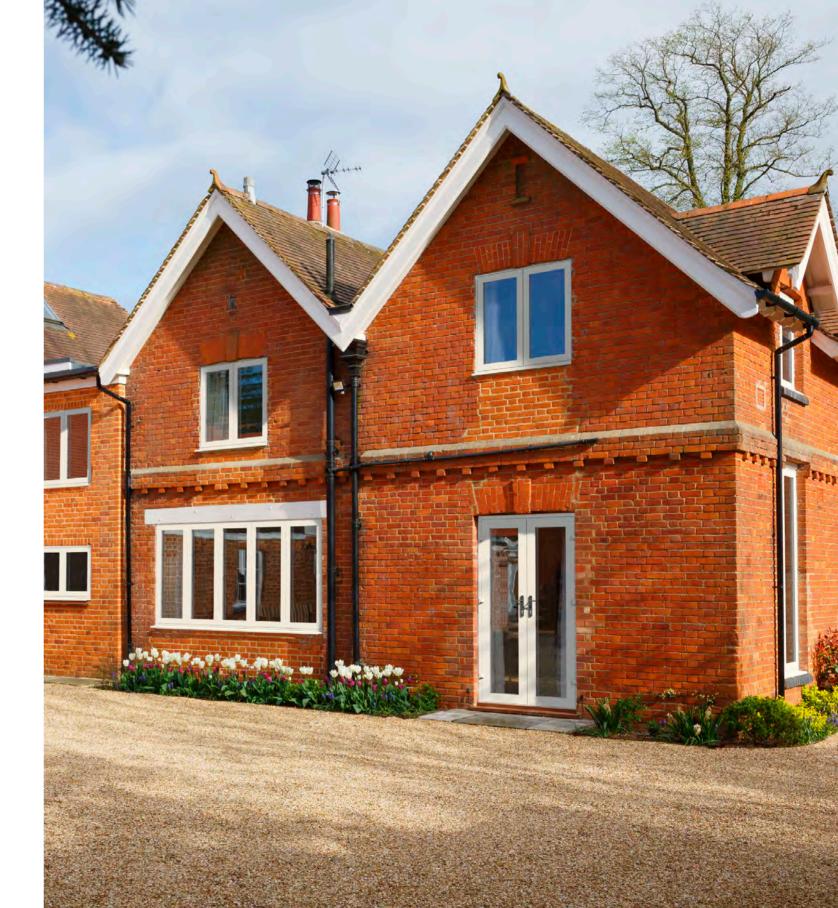

## Perfect for making an entrance

The Prestige system covers both single and French doors, so you can be sure of finding the perfect entrance for your home. All styles are offered with Part M compliant, thermally broken aluminium thresholds, ensuring there's no weak point in the thermal performance of your door and helping prevent condensation build-up. Continuing the high end aesthetics, no fixings are visible in the threshold, and designs follow the same clean, refined looks of our windows.

## With great looks from every angle - due to our unique construction method

issues that can occur on ordinary aluminium frames. This allows each Sheerline window to be individually hand tuned to perfection. Leaving you with the perfect balance of understated refinement coupled to exacting quality standards, where no detail's overlooked. Creating consistent aesthetics across every Sheerline window and door.