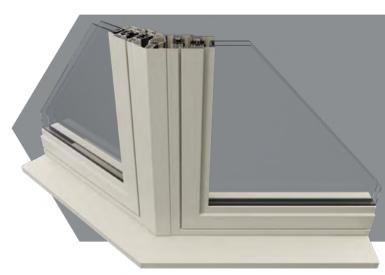

# High quality, innovative and versatile, Sheerline lets light flood in to open up interiors

Each Prestige installation is individually tailored to the exact requirements of your property. A range of different outer frame sizes accommodate different plaster lines and window reveals - ensuring a perfect, neat finish. Our versatile 72 - 80mm wide system is

available in casement, French and fixed windows and has been designed to be sympathetic to the modern trend for light, airy interiors. Using slim sashes allows more light to flood into your home, helping create that important sense of space and tranquillity.

## With great looks from every angle - due to our unique construction method

issues that can occur on ordinary aluminium frames. This allows each Sheerline window to be individually hand tuned to perfection. Leaving you with the perfect balance of understated refinement coupled to exacting quality standards, where no detail's overlooked. Creating consistent aesthetics across every Sheerline window and door.