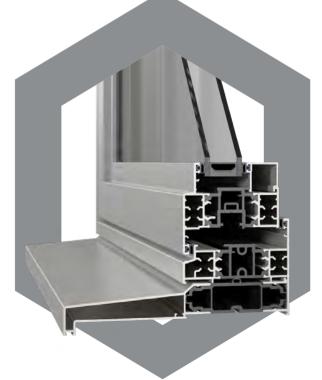

Built around our innovative Thermavic® multi-chamber thermal break, we use a patented, strong and durable construction method, enabling us to hand tune each corner, ensuring every single window and door is finished to the highest standards.

### Thermavic® technology helps keep you and your home snug and warm

Prestige combines aluminium's clean lines with exceptional thermal performance for up to an A+ Window Energy Rating.\* Our innovative Thermavic® multi-chamber thermal design, hidden away inside each window and door, helps keep you and your property well insulated against the worst of the UK weather. This closed-cell, insulating chamber acts as a thermal break and works in conjunction with high performance glazing to create class leading thermal performance, far superior to traditional polyamide thermal breaks. Sheerline's cills also feature this same technology coupled with innovative in-built weather sealing keeping draughts and rain safely outside.

### With exceptional security built into every window and door

Our patented† corner jointing method creates exceptionally strong frames, maximising the inherent strength of Sheerline's aluminium construction.

A full depth eurogroove also enables us to offer the latest high security, multipoint locking - helping keep you and your home safe and secure.

Additional features like unique hinge protectors also help create exceptional