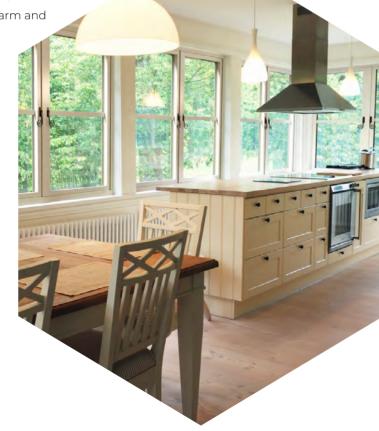

### Transform your home with our stylish aluminium windows and doors

Choosing the right aluminium windows for your home is an important decision. An investment that makes a real difference to how warm and secure you feel, as well as improving the look of your property. That is why we have carefully designed the Prestige window and door system to combine stylish looks with the latest technical innovation. Building on years of experience, we've incorporated many unique features to create an incredibly thermally efficient, secure system, with unparalleled aesthetic appeal, that's available in a wide range of colours.

# High quality, innovative and versatile, Sheerline lets light flood in to open up interiors

Each Prestige installation is individually tailored to the exact requirements of your property. A range of different outer frame sizes accommodate different plaster lines and window reveals - ensuring a perfect, neat finish. Our versatile 72 - 80mm wide system is

available in casement, French and fixed windows and has been designed to be sympathetic to the modern trend for light, airy interiors. Using slim sashes allows more light to flood into your home, helping create that important sense of space and tranquillity.