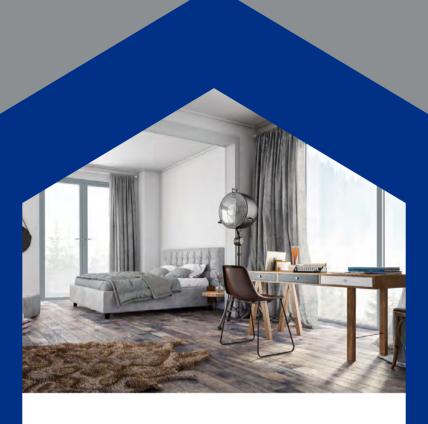

# High quality, innovative and versatile, Sheerline lets light flood in to open up interiors

Each Prestige installation is individually tailored to the exact requirements of your property. A range of different outer frame sizes accommodate different plaster lines and window reveals - ensuring a perfect, neat finish. Our versatile 72 - 80mm wide system is

available in casement, French and fixed windows and has been designed to be sympathetic to the modern trend for light, airy interiors. Using slim sashes allows more light to flood into your home, helping create that important sense of space and tranquillity.