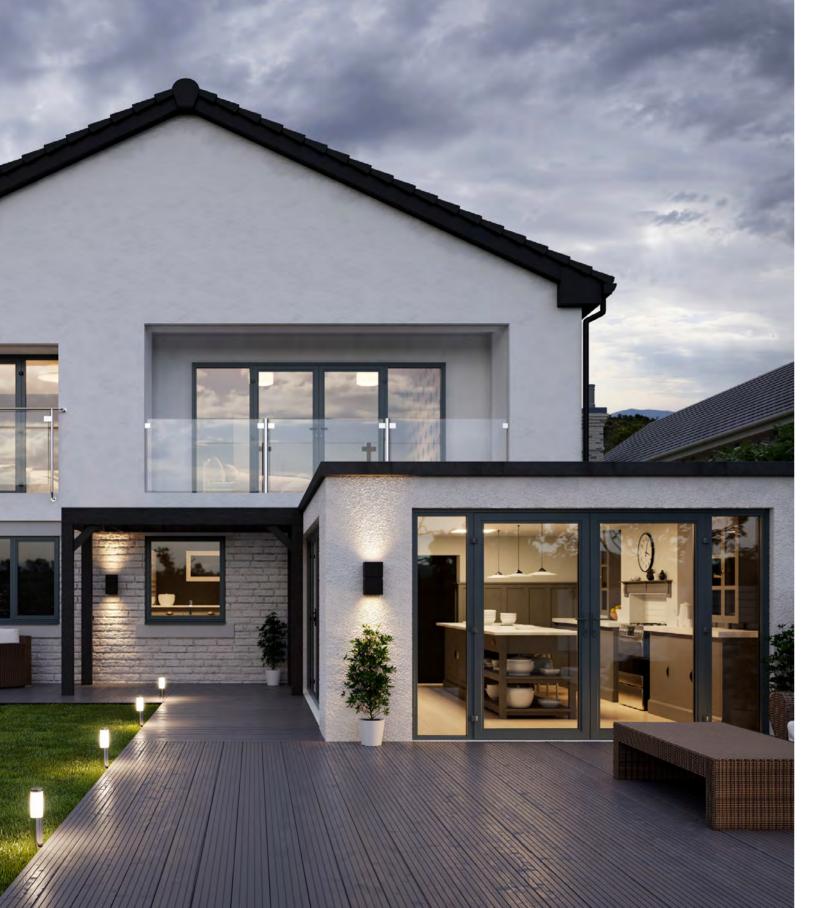

## Perfect for making an entrance

The Prestige system covers both single and French doors, so you can be sure of finding the perfect entrance for your home. All styles are offered with Part M compliant, thermally broken aluminium thresholds, ensuring there's no weak point in the thermal performance of your door and helping prevent condensation build-up. Continuing the high end aesthetics, no fixings are visible in the threshold, and designs follow the same clean, refined looks of our windows.

# All available in a range of colours and finishes to suit every home

Our Prestige range of windows and doors are available in nine powder coated colours, with the option of choosing a different colour for the interior to help you find the look that is perfect for your property. A further three anodised finishes are available for the ultimate durable and stylish finish.