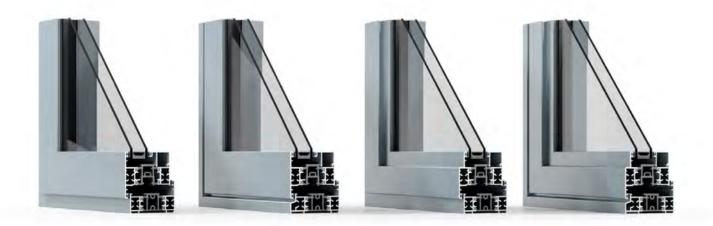

Built around our innovative Thermavic® multi-chamber thermal break, we use a patented, strong and durable construction method, enabling us to hand tune each corner, ensuring every single window and door is finished to the highest standards.

### Thermavic® technology helps keep you and your home snug and warm

Prestige combines aluminium's clean lines with exceptional thermal performance for up to an A+ Window Energy Rating.\* Our innovative Thermavic® multi-chamber thermal design, hidden away inside each window and door, helps keep you and your property well insulated against the worst of the UK weather. This closed-cell, insulating chamber acts as a thermal break and works in conjunction with high performance glazing to create class leading thermal performance, far superior to traditional polyamide thermal breaks. Sheerline's cills also feature this same technology coupled with innovative in-built weather sealing keeping draughts and rain safely outside.

### With exceptional security built into every window and door

Our patented† corner jointing method creates exceptionally strong frames, maximising the inherent strength of Sheerline's aluminium construction.

A full depth eurogroove also enables us to offer the latest high security, multipoint locking - helping keep you and your home safe and secure.

Additional features like unique hinge protectors also help create exceptional