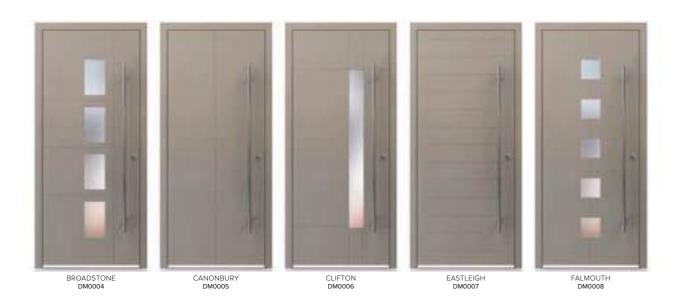

# MODERN

# A chic range of styles to suit the modern lifestyle.

This contemporary range of door styles has been developed to suit new homes and apartments, offering a modern look for a striking design statement.

The door colour shown is KL013 Dark Grey, from the Smart Naturals range.

<sup>1</sup>Available soon. Please check with your supplier.

\*Variants available. Speak with your supplier for further information.