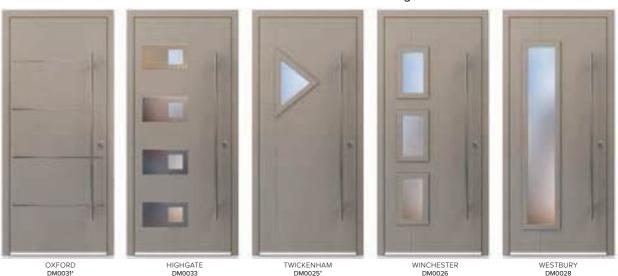

# MODERN

# A chic range of styles to suit the modern lifestyle.

This contemporary range of door styles has been developed to suit new homes and apartments, offering a modern look for a striking design statement.

The door colour shown is KL013 Dark Grey, from the Smart Naturals range.

<sup>1</sup>Available soon. Please check with your supplier.

\*Variants available. Speak with your supplier for further information.