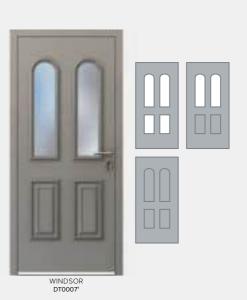

# TRADITIONAL

## Classically-styled doors with modern performance.

Recreating the elegance of Victorian, Edwardian and Georgian doors, our Traditional range delivers safety, security and outstanding performance. This outstanding collection has been developed and manufactured in Britain to reflect the unique charm and individuality of entrance doors in the UK, their classic beauty enhanced by our extensive range of hardware and glazing options. With modern materials and construction techniques, the doors not only deliver outstanding safety and security, but also class-leading acoustic, weather protection and thermal performance.

The door colour shown is KL013 Dark Grey, from the Smart Naturals range.

<sup>†</sup>Available soon. Please check with your supplier. \*Variants available. Speak with your supplier for further information.