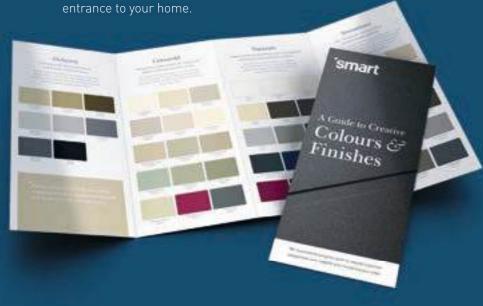

Select the perfect colour combination for the inside and outside of your Designer Door, with options ranging from traditional white to pastel shades of blue and from greys and blacks through to vibrant reds and greens. With this huge selection, you can choose to match an existing colour, or to make a real design statement with a striking contrast.

Use our online Designer Door configurator to help create the perfect front door and to make the ideal entrance to your home.