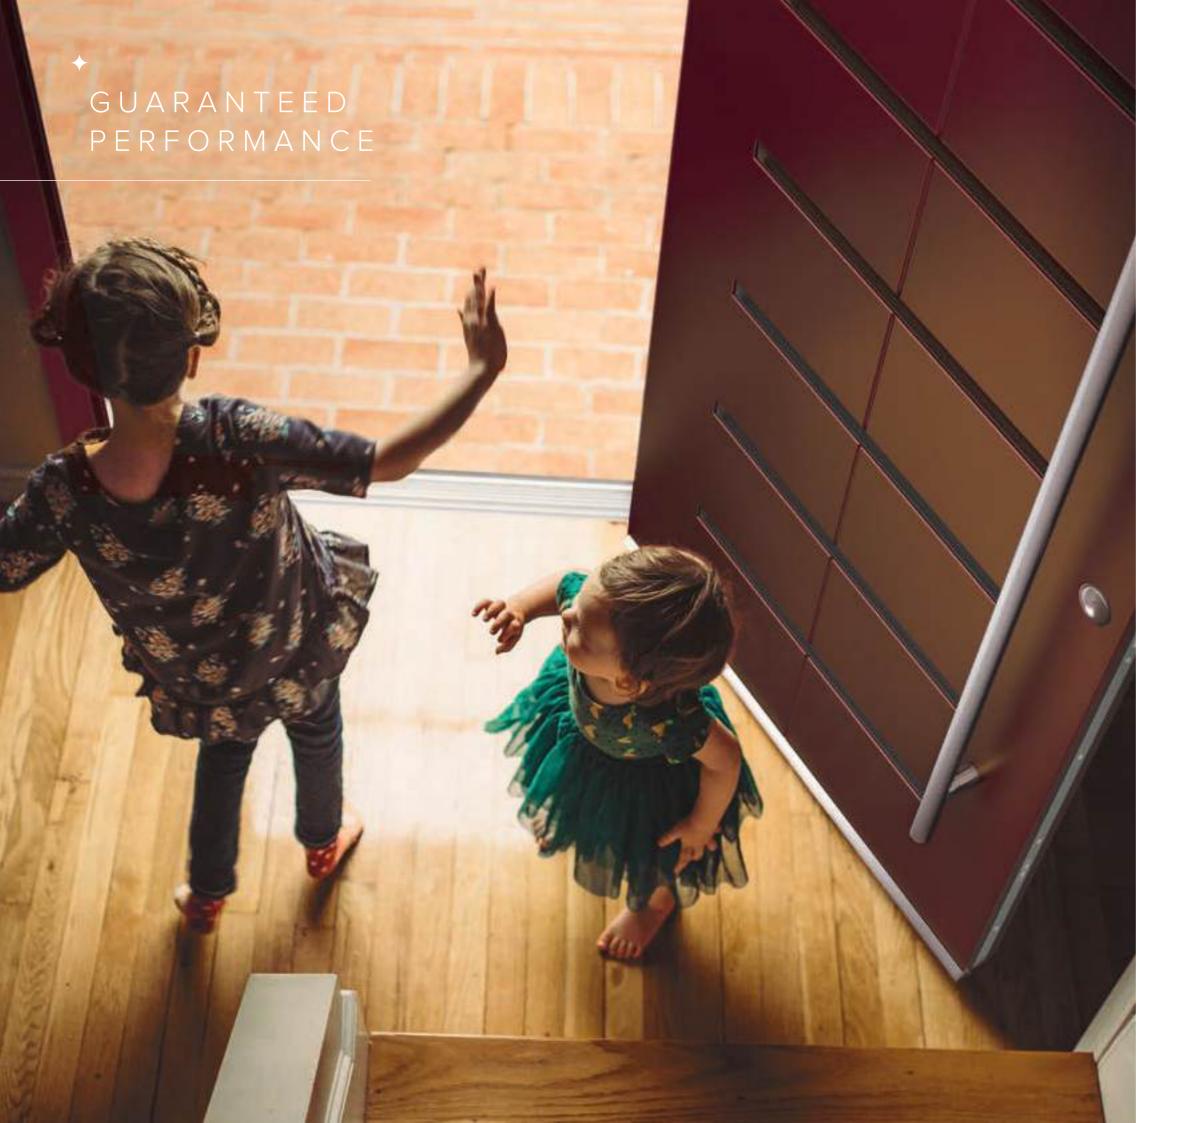

IS OUR PRIORITY

Safety and security were central to each design decision in the development of the new Designer Door range, with each door meeting the requirements of PAS24, a British Standards test used to assess the security performance of windows and doors.

The doors' block construction features a hidden fixing system to ensure maximum protection and every door comes with the choice of two high-security locking mechanisms. You can choose between a multi-point slam lock, which means that the door locks automatically each time you close it, and is opened by a key, or a 10-point lock, where the door can only be locked and unlocked with the key. Both locks offer the same high level of security, so the choice really comes down to which one best suits your lifestyle.

Completing the range of security features, all our doors also have adjustable hinges and locks, fully integrated glazing panels (eliminating the need for glazing beads), tamper protection and drill-proof cylinders. Every door also features a completely hidden sash and fixing system which protects the lock body.