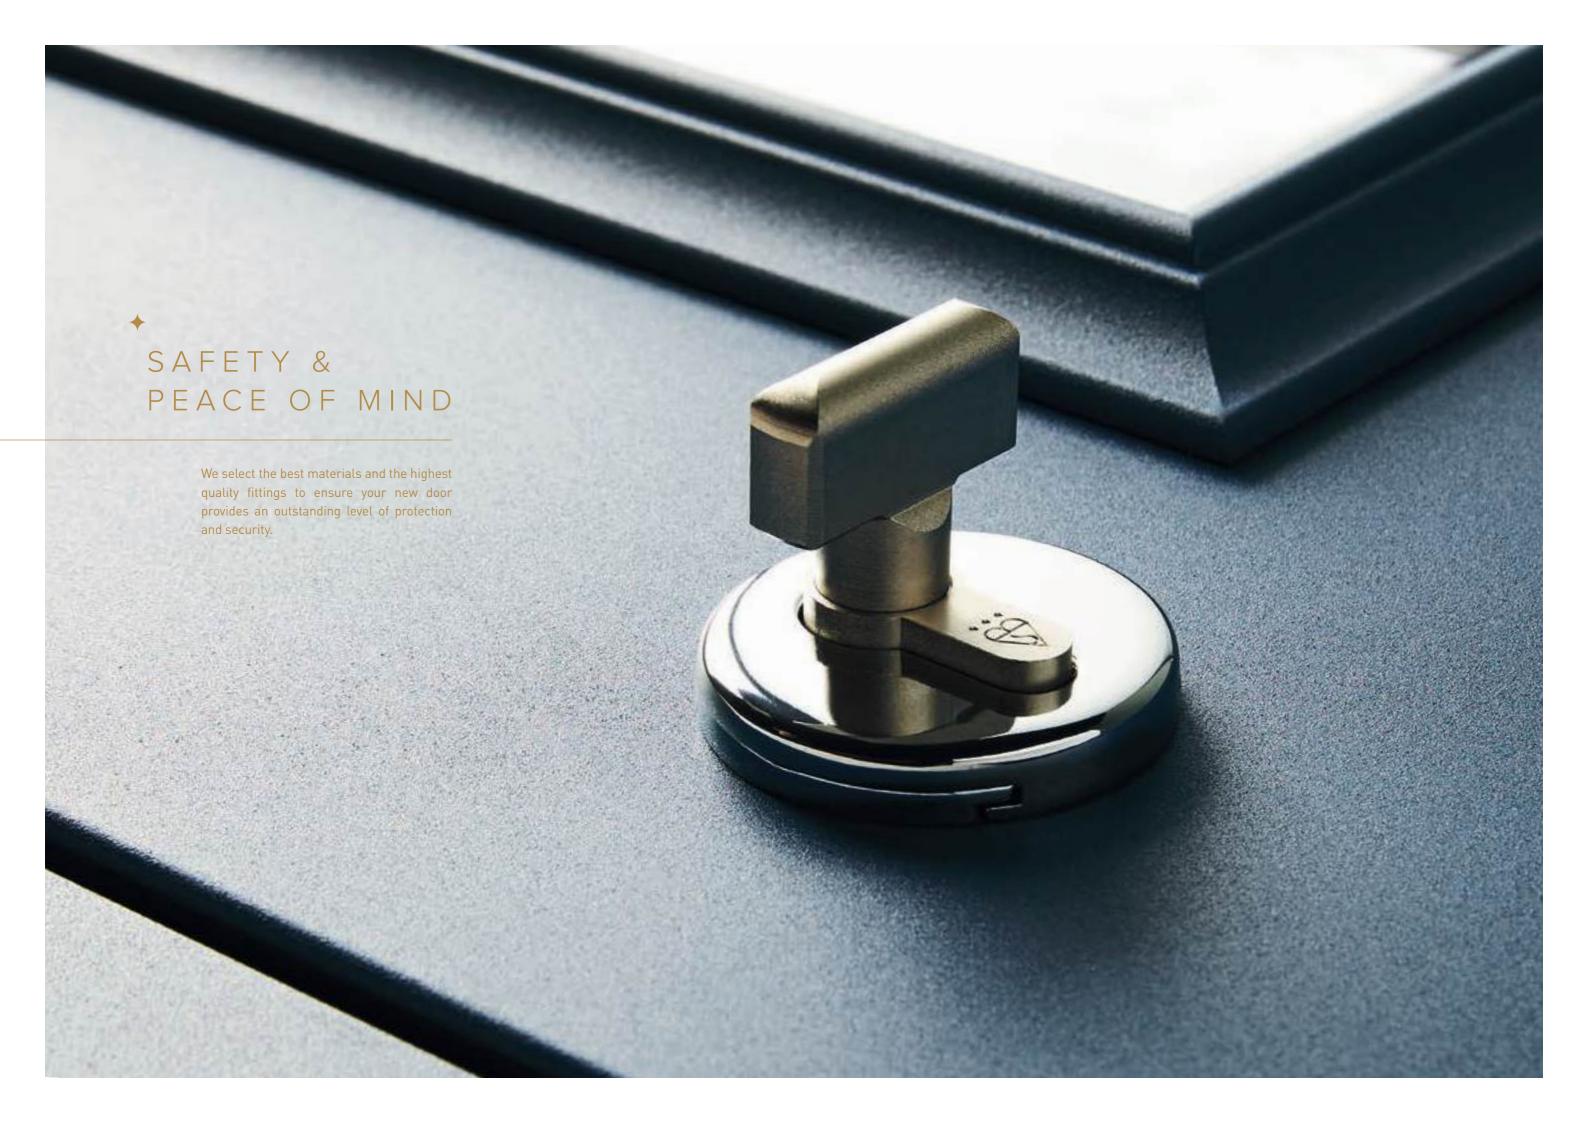

IS OUR PRIORITY

Safety and security were central to each design decision in the development of the new Designer Door range, with each door meeting the requirements of PAS24, a British Standards test used to assess the security performance of windows and doors.

The doors' block construction features a hidden fixing system to ensure maximum protection and every door comes with the choice of two high-security locking mechanisms. You can choose between a multi-point slam lock, which means that the door locks automatically each time you close it, and is opened by a key, or a 10-point lock, where the door can only be locked and unlocked with the key. Both locks offer the same high level of security, so the choice really comes down to which one best suits your lifestyle.

Completing the range of security features, all our doors also have adjustable hinges and locks, fully integrated glazing panels (eliminating the need for glazing beads), tamper protection and drill-proof cylinders. Every door also features a completely hidden sash and fixing system which protects the lock body.