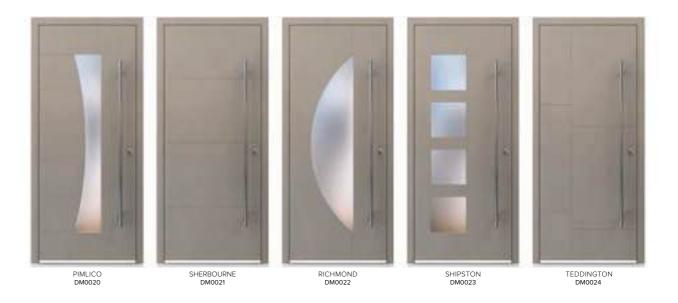

# MODERN

# A chic range of styles to suit the modern lifestyle.

This contemporary range of door styles has been developed to suit new homes and apartments, offering a modern look for a striking design statement.

The door colour shown is KL013 Dark Grey, from the Smart Naturals range.

<sup>1</sup>Available soon. Please check with your supplier.

\*Variants available. Speak with your supplier for further information.