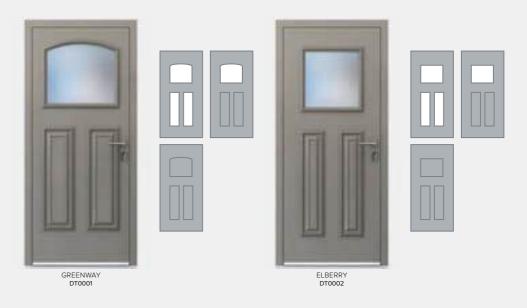

# TRADITIONAL

## Classically-styled doors with modern performance.

Recreating the elegance of Victorian, Edwardian and Georgian doors, our Traditional range delivers safety, security and outstanding performance. This outstanding collection has been developed and manufactured in Britain to reflect the unique charm and individuality of entrance doors in the UK, their classic beauty enhanced by our extensive range of hardware and glazing options. With modern materials and construction techniques, the doors not only deliver outstanding safety and security, but also class-leading acoustic, weather protection and thermal performance.

The door colour shown is KL013 Dark Grey, from the Smart Naturals range.

<sup>†</sup>Available soon. Please check with your supplier. \*Variants available. Speak with your supplier for further information.