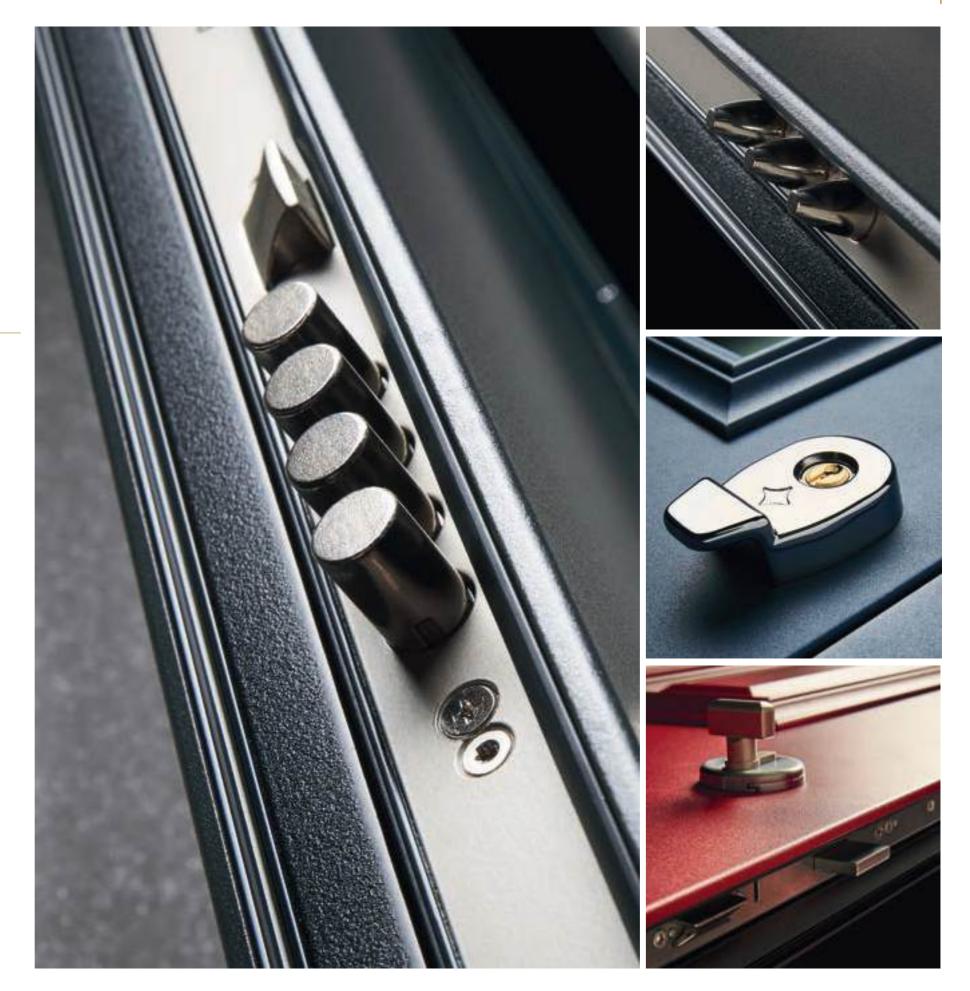

The doors' block construction features a hidden fixing system to ensure maximum protection and every door comes with the choice of two high-security locking mechanisms. You can choose between a multi-point slam lock, which means that the door locks automatically each time you close it, and is opened by a key, or a 10-point lock, where the door can only be locked and unlocked with the key. Both locks offer the same high level of security, so the choice really comes down to which one best suits your lifestyle.

Completing the range of security features, all our doors also have adjustable hinges and locks, fully integrated glazing panels (eliminating the need for glazing beads), tamper protection and drill-proof cylinders. Every door also features a completely hidden sash and fixing system which protects the lock body.