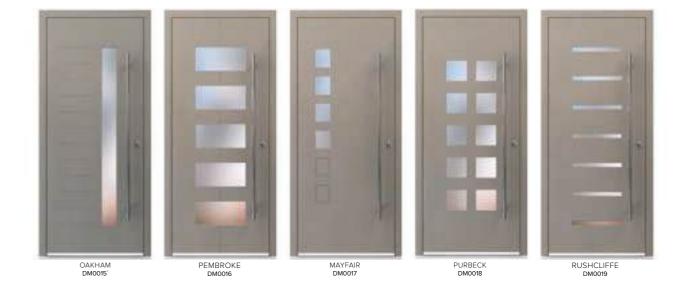

# MODERN

# A chic range of styles to suit the modern lifestyle.

This contemporary range of door styles has been developed to suit new homes and apartments, offering a modern look for a striking design statement.

The door colour shown is KL013 Dark Grey, from the Smart Naturals range.

<sup>1</sup>Available soon. Please check with your supplier.

\*Variants available. Speak with your supplier for further information.