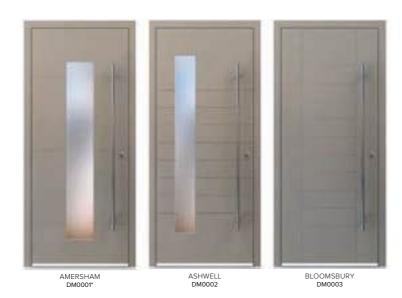

# MODERN

# A chic range of styles to suit the modern lifestyle.

This contemporary range of door styles has been developed to suit new homes and apartments, offering a modern look for a striking design statement.

The door colour shown is KL013 Dark Grey, from the Smart Naturals range.

<sup>1</sup>Available soon. Please check with your supplier.

\*Variants available. Speak with your supplier for further information.