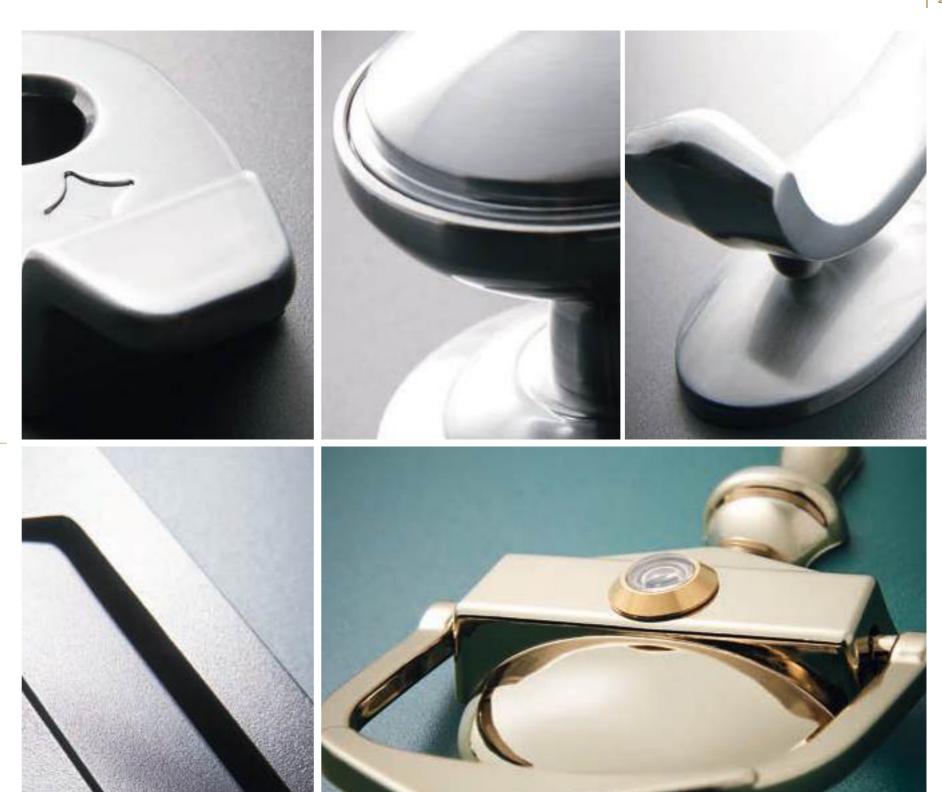

# MAKE IT UNIQUE MAKE IT YOURS

View our full range of hardware choices online.

We have selected a broad range of high quality door furniture to match the quality and performance of the doors, while at the same time complementing their good looks. The complete range is displayed in the Make it Yours section of www.smartdesignerdoors.co.uk, where you can compare different letter plate, handle and knocker options and then to choose accessories that perfectly complement your chosen door styles.

Our online, interactive door builder has been designed to help you with this, so that choosing the right accessories is a simple, straightforward and enjoyable process. Once you have chosen your preferred door styles, you can experiment with different accessories, security and colour options, visualising the combinations in 3D to help you decide on the perfect one.