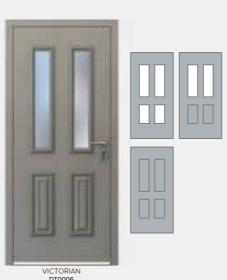

# TRADITIONAL

## Classically-styled doors with modern performance.

Recreating the elegance of Victorian, Edwardian and Georgian doors, our Traditional range delivers safety, security and outstanding performance. This outstanding collection has been developed and manufactured in Britain to reflect the unique charm and individuality of entrance doors in the UK, their classic beauty enhanced by our extensive range of hardware and glazing options. With modern materials and construction techniques, the doors not only deliver outstanding safety and security, but also class-leading acoustic, weather protection and thermal performance.

The door colour shown is KL013 Dark Grey, from the Smart Naturals range.

<sup>†</sup>Available soon. Please check with your supplier. \*Variants available. Speak with your supplier for further information.