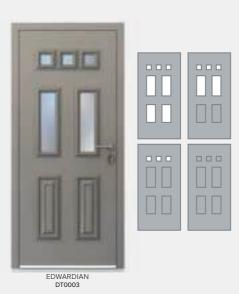

# TRADITIONAL

## Classically-styled doors with modern performance.

Recreating the elegance of Victorian, Edwardian and Georgian doors, our Traditional range delivers safety, security and outstanding performance. This outstanding collection has been developed and manufactured in Britain to reflect the unique charm and individuality of entrance doors in the UK, their classic beauty enhanced by our extensive range of hardware and glazing options. With modern materials and construction techniques, the doors not only deliver outstanding safety and security, but also class-leading acoustic, weather protection and thermal performance.

The door colour shown is KL013 Dark Grey, from the Smart Naturals range.

<sup>†</sup>Available soon. Please check with your supplier. \*Variants available. Speak with your supplier for further information.