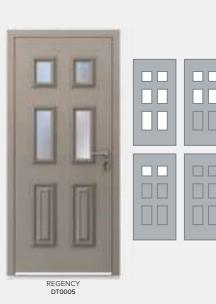

# TRADITIONAL

## Classically-styled doors with modern performance.

Recreating the elegance of Victorian, Edwardian and Georgian doors, our Traditional range delivers safety, security and outstanding performance. This outstanding collection has been developed and manufactured in Britain to reflect the unique charm and individuality of entrance doors in the UK, their classic beauty enhanced by our extensive range of hardware and glazing options. With modern materials and construction techniques, the doors not only deliver outstanding safety and security, but also class-leading acoustic, weather protection and thermal performance.

The door colour shown is KL013 Dark Grey, from the Smart Naturals range.

<sup>†</sup>Available soon. Please check with your supplier. \*Variants available. Speak with your supplier for further information.